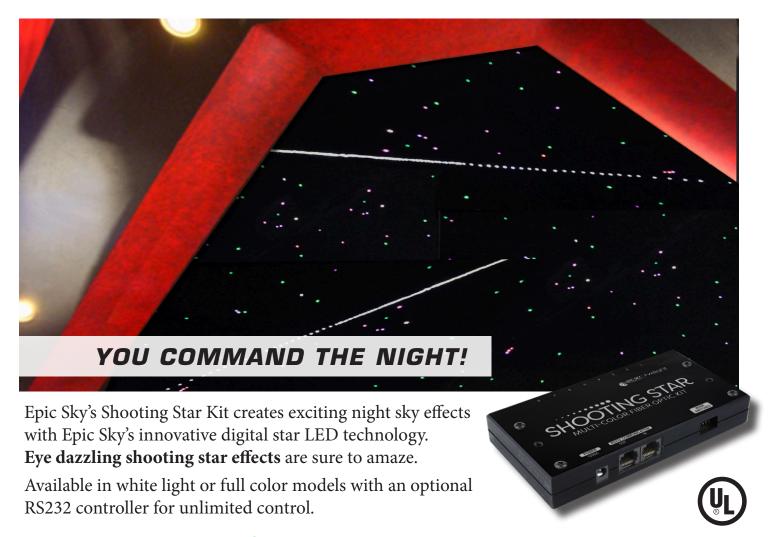

## Epic Sky Technology

THE TWILIGHT SHOOTING STAR KIT creates exciting night sky effects with innovative digital star LED technology. Eye dazzling shooting star effects are sure to amaze.

Available in white light or full color models with an optional RS232 controller for unlimited control.

"you command the night!"

320 | Copyright © 2020, Impact Lighting Inc. All Rights Reserved

8' FIBER OPTIC STRANDS Add another interface to daisy chain fibers and expand coverage area.

TEMPLATE\*
(AVAILABLE ONLINE)