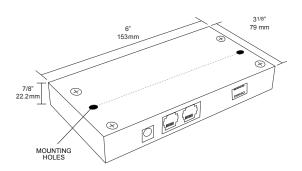

place.
- 3 Screw the pre-made fiber head into the Shooting Star module then turn it ON!

You can trim the fibers flush after your final coat of paint. Intervals of your desired effect can be adjusted through DIP switches on the back of the Shooting Star module.

## KIT INCLUDES:



## Epic Sky Technology

THE TWILIGHT SHOOTING STAR KIT creates exciting night sky effects with innovative digital star LED technology. Eye dazzling shooting star effects are sure to amaze.

Available in white light or full color models with an optional RS232 controller for unlimited control.

"you command the night!"

320 | Copyright © 2020, Impact Lighting Inc. All Rights Reserved





8' FIBER OPTIC STRANDS Add another interface to daisy chain fibers and expand coverage area.

TEMPLATE\*
(AVAILABLE ONLINE)







- 12 VDC Power Supply
- 150 Fiber Stars w/ 8ft. long fibers
- · Up to 8ft. Shooting Star Effect
- 10 seconds, 1, 5, 10 Minute & Random Intervals

DRILL BITS (12 PK)
(Dremel® recommended)
OPTIONAL

- 6 colors & 1 Rainbow (RGB MODEL ONLY)
- RS232 Serial Controllable (Sold Separately)
- Remote Momentary Switch Ready (Switch Sold Separately)

FIBER GLUE

- Stand Alone Mode Dip Switch Program
- · Optional WiFi w/ Phone/Tablet App. Control

## FRONT



### **BACK**



#### **BENEFITS:**

- · Digital Electronics
- · Compact Design
- Quiet Operation (no fan)
- · No Moving Parts!
- · Long Life LED's
- Low Wattage



#### **ORDERING**



Epic Sky Technology
A Division on Impact Lighting Inc.