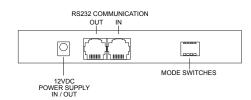

You can trim the fibers flush after your final coat of paint. Intervals of your desired effect can be adjusted through DIP switches on the back of the Shooting Star module.

### **BACK**