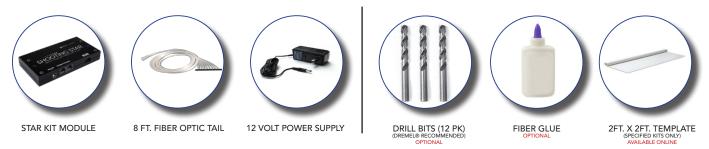

## KIT INCLUDES:

- 12 VDC Power Supply
- 150 Fiber Stars w/ 8ft. long fibers
- · Up to 8ft. Shooting Star Effect
- 10 seconds, 1, 5, 10 Minute & Random Intervals

DRILL BITS (12 PK)
(Dremel® recommended)
OPTIONAL

- 6 colors & 1 Rainbow (RGB MODEL ONLY)
- RS232 Serial Controllable (Sold Separately)
- Remote Momentary Switch Ready (Switch Sold Separately)

FIBER GLUE

- Stand Alone Mode Dip Switch Program
- · Optional WiFi w/ Phone/Tablet App. Control