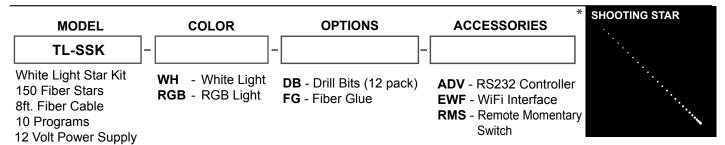

#### **ORDERING**

Epic Sky Technology
A Division on Impact Lighting Inc.

- 12 VDC Power Supply
- 150 Fiber Stars w/ 8ft. long fibers
- · Up to 8ft. Shooting Star Effect
- 10 seconds, 1, 5, 10 Minute & Random Intervals

DRILL BITS (12 PK)
(Dremel® recommended)
OPTIONAL

- 6 colors & 1 Rainbow (RGB MODEL ONLY)
- RS232 Serial Controllable (Sold Separately)
- Remote Momentary Switch Ready (Switch Sold Separately)

FIBER GLUE

- Stand Alone Mode Dip Switch Program
- · Optional WiFi w/ Phone/Tablet App. Control